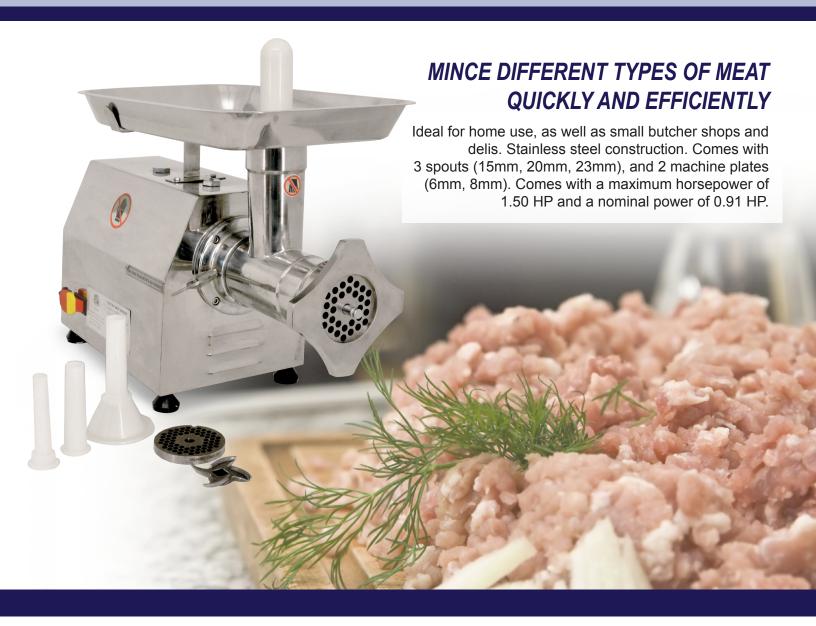

## No. 22 ECONOMICAL STAINLESS STEEL MEAT GRINDER

ITEM: 23626 MODEL: MG-CN-0022-S

# KITCHEN EQUIPMENT

STAINLESS STEEL MEAT GRINDER MG-CN-0022-S

### Features:

- Ideal for butcher shops and delis
- Constructed of stainless steel body, housing, and head
- 3 spouts (15mm, 20mm and 23mm)
- 2 machine plates (6mm and 8mm)