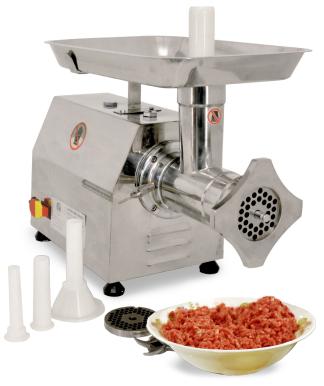

## No. 22 ECONOMICAL STAINLESS STEEL MEAT GRINDER

ITEM: 23626 MODEL: MG-CN-0022-S

# KITCHEN EQUIPMENT

STAINLESS STEEL MEAT GRINDER MG-CN-0022-S

### Features:

- Ideal for butcher shops and delis
- Constructed of stainless steel body, housing, and head
- 3 spouts (15mm, 20mm and 23mm)
- 2 machine plates (6mm and 8mm)